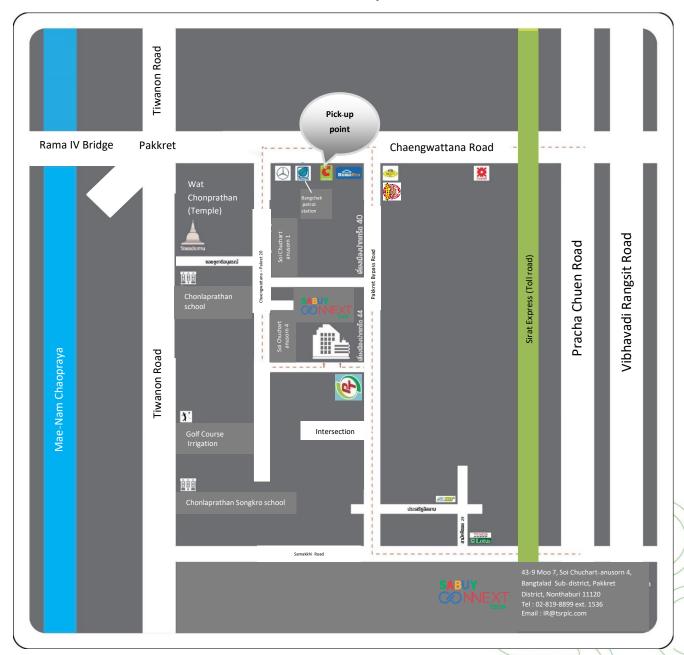

## Map

The company will arrange pick-up service for shareholders in relation to the Extraordinary General Meeting No. 01/2024, during 1.00 a.m. - 2.00 p.m. The area for van parking is behind Big C Extra, Chaengwattana branch. Our staffs will show TSR sign at the bus station in front of Big C Extra.

## The Traveling

Route 1. - From Chaengwattana Road heading to Pakkred, turn left onto Soi Tonson 20 which is By Car:

next to Bangchak gas station and Mercedes Benz dealer center.

Route 2 - From Samakkee Road heading to Tiwanon Road, Turn right onto bypass Pakkred Road

By Bus: Chaengwattana - Pakkred Road: The air-conditioned bus / The bus No. 51, No.52, No. 150,

No.166, No.356 and van (Chaengwattana to Pakkred)